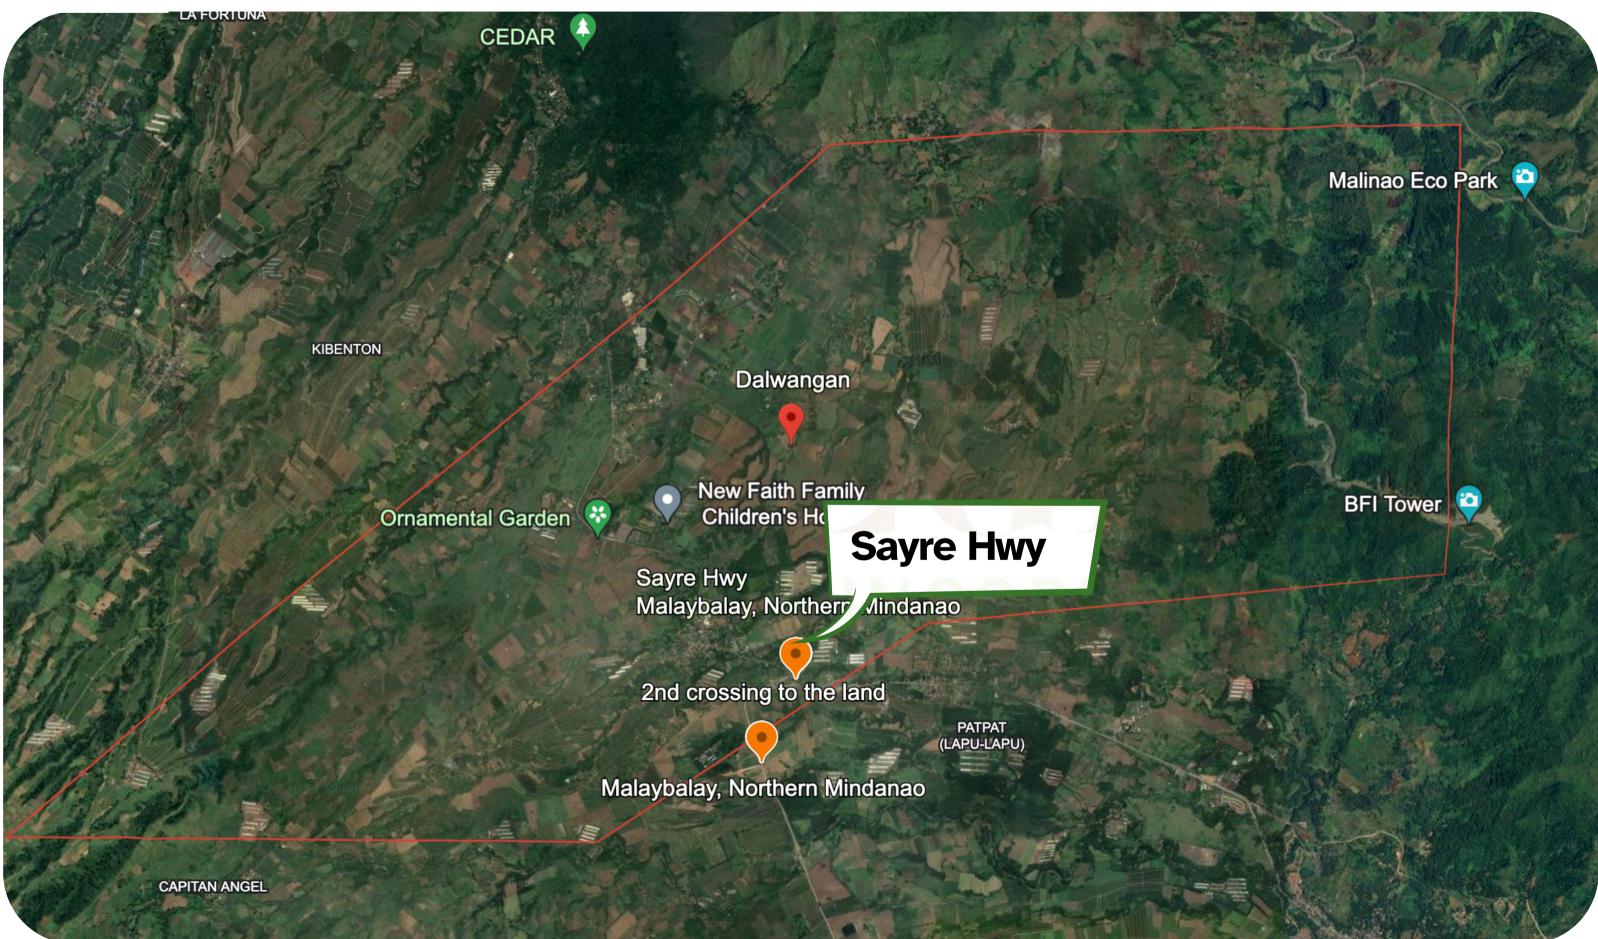

## DALWARAGAA Malaybalay, Bukidnon Land Proposal

Dalwangan

New Faith Family Children's Home

Ornamental Garden

Sayre Hwy Malaybalay, Northern Mindana

2nd crossing to the land

Malaybalay, Northern Mindanac

#### **About Dalwangan, Malaybalay Bukidnon**

- Barangay Dalwangan is situated along a national highway in the northwestern part of the City.
- It is 12 kilometer away from the heart of Malaybalay City proper.

#### Baranggay Dalwangan

-has a total land area of 6,825 hectares.

- The 3,825 hectares or 54.04% is classified as alienable and disposable
- 3,000 hectares or 43.93% is classified as forestland.
- The type of soil is clay loam which is suitable for planting sugarcane, cacao, coffee grains, and Dairy Farm Ranch that thrive depending on the elevation suitable for its variety.

#### Land Area Property Details

Lot Area: 1,018 hectares for sale (Clean Title) **Property Address:** Brgy. Dalwangan, Malaybalay, Bukidnon Land Use: Agro-industrial land The land area is open from sunrise to sunset. Flat terrain of the land is 25% to 30% gradients. None existing structures of the land. The land is Pure Hydrogen (PH) 60% Two roads are accessible, 3 km from the National Highway (Sayre Hiway) Accessible for lights and water.