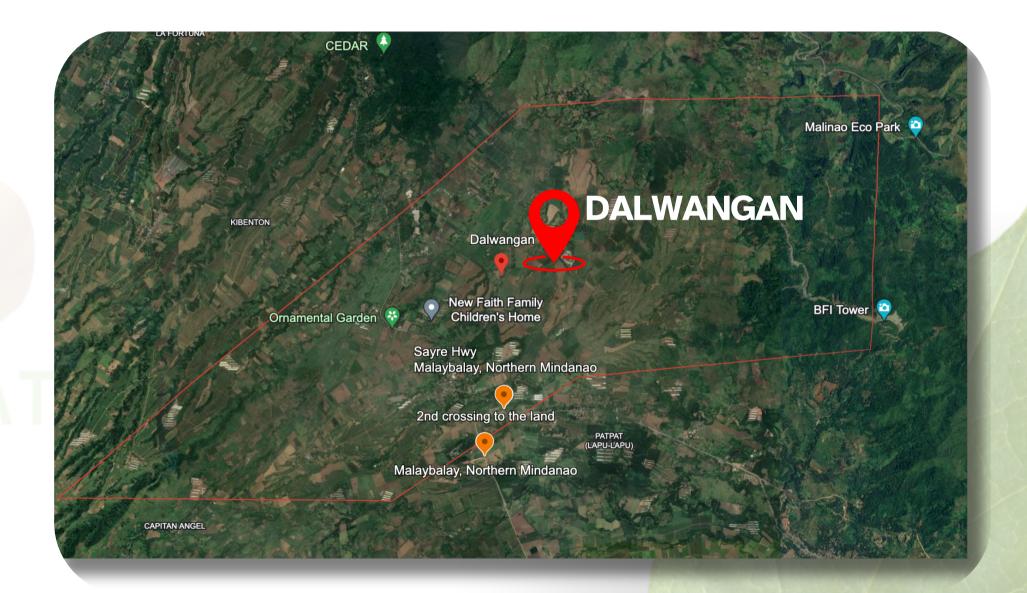

## DALWARAGAA Malaybalay, Bukidnon Land Proposal

Dalwangan

New Faith Family Children's Home

Ornamental Garden

Sayre Hwy Malaybalay, Northern Mindana

2nd crossing to the land

Malaybalay, Northern Mindanac

#### **About Dalwangan, Malaybalay Bukidnon**

- Barangay Dalwangan is situated along a national highway in the northwestern part of the City.
- It is 12 kilometer away from the heart of Malaybalay City proper.

#### Baranggay Dalwangan

-has a total land area of 6,825 hectares.

- The 3,825 hectares or 54.04% is classified as alienable and disposable
- 3,000 hectares or 43.93% is classified as forestland.
- The type of soil is clay loam which is suitable for planting sugarcane, cacao, coffee grains, and Dairy Farm Ranch that thrive depending on the elevation suitable for its variety.

#### Land Area Property Details

Lot Area: 1,018 hectares for sale (Clean Title) **Property Address:** Brgy. Dalwangan, Malaybalay, Bukidnon Land Use: Agro-industrial land The land area is open from sunrise to sunset. Flat terrain of the land is 25% to 30% gradients. None existing structures of the land. The land is Pure Hydrogen (PH) 60% Two roads are accessible, 3 km from the National Highway (Sayre Hiway) Accessible for lights and water.