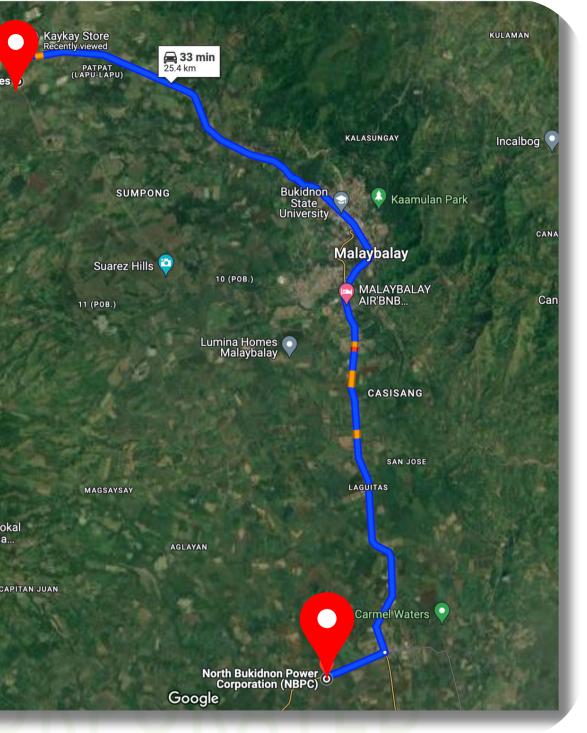

#### Land Area to North Bukidnon **Power Corporation (NBPC)**

33 min (25.4 km) via Sayre Hwy The nearest power plant from the land area

sia Ni Cristo - Loka

North Bukidnon Power Corporation (NBPC) supplies five megawatts of the peaking power requirement in the franchise area of Bukidnon Second Electric Cooperative, Inc. through its bunker-diesel power plant in Lantapan, Bukidnon. Meanwhile, BPC owns two bunker-diesel power plants that supply the energy requirements of First Bukidnon Electric Cooperative, Inc.