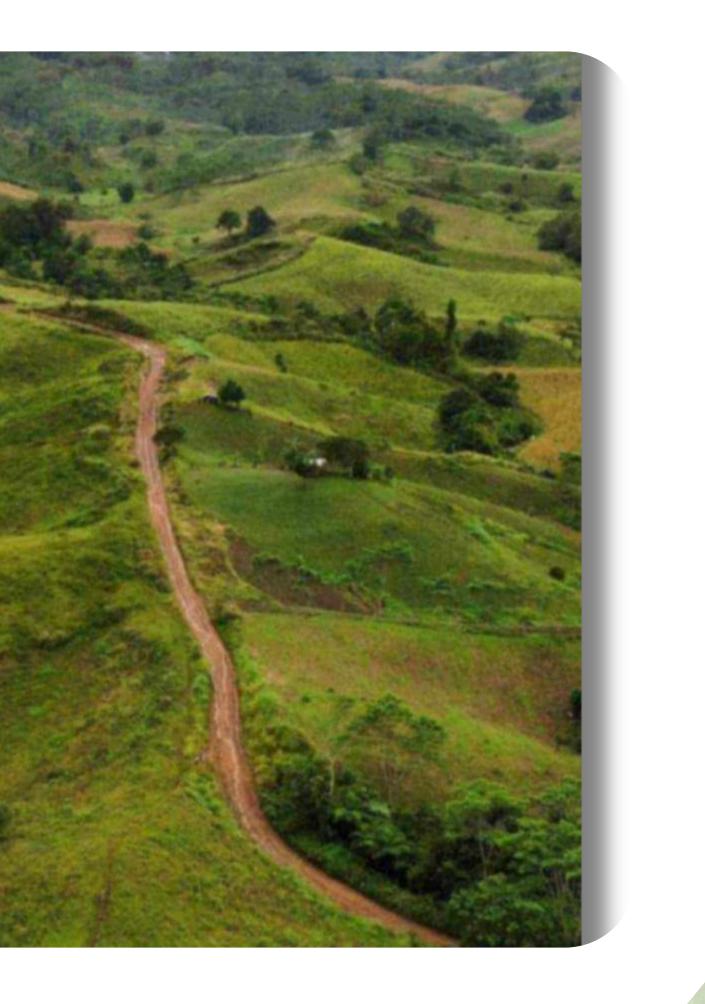

land area of 6,825 hectares.

- The 3,825 hectares or 54.04% is classified as alienable and disposable
- 3,000 hectares or 43.93% is classified as forestland.
- The type of soil is clay loam which is suitable for planting sugarcane, cacao, coffee grains, and Dairy Farm Ranch that thrive depending on the elevation suitable for its variety.













#### Land Area Property Details

Lot Area: 1,018 hectares for sale (Clean Title) **Property Address:** Brgy. Dalwangan, Malaybalay, Bukidnon Land Use: Agro-industrial land The land area is open from sunrise to sunset. Flat terrain of the land is 25% to 30% gradients. None existing structures of the land. The land is Pure Hydrogen (PH) 60% Two roads are accessible, 3 km from the National Highway (Sayre Hiway) Accessible for lights and water.





#### Land Area to International Mindanao Container Port



1 hr 2<mark>8 mi</mark>n (<mark>79.5 km</mark>)

via Sayre Hwy

The nearest port from the land area





#### Land Area to North Bukidnon **Power Corporation (NBPC)**

33 min (25.4 km) via Sayre Hwy The nearest power plant from the land area



sia Ni Cristo - Loka



North Bukidnon Power Corporation (NBPC) supplies five megawatts of the peaking power requirement in the franchise area of Bukidnon Second Electric Cooperative, Inc. through its bunker-diesel power plant in Lantapan, Bukidnon. Meanwhile, BPC owns two bunker-diesel power plants that supply the energy requirements of First Bukidnon Electric Cooperative, Inc.



#### **Property Drone Shot**





## Thank You

:::

Phone

09972674291

Website www.goegler-estate.com Dal