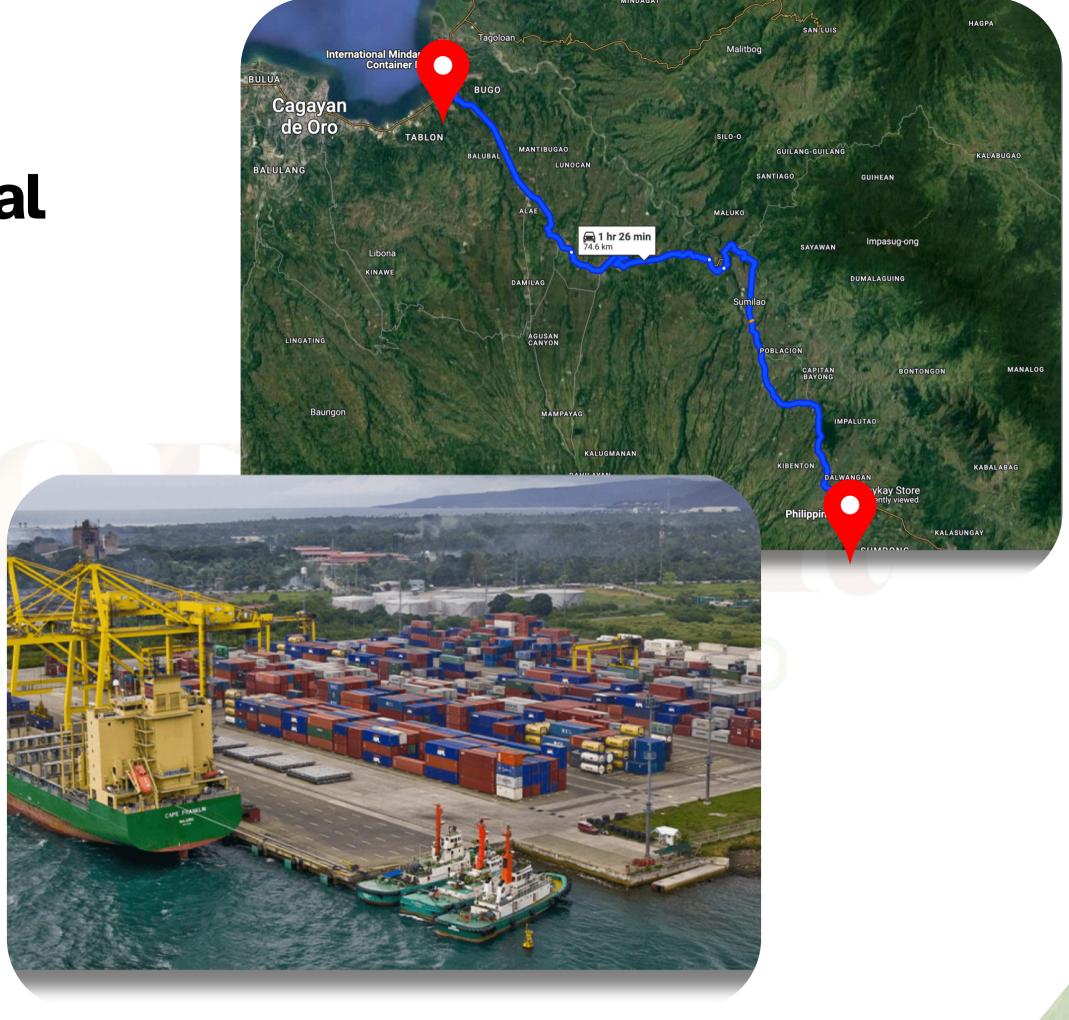

#### Land Area to International Mindanao Container Port

1 hr 2<mark>8 mi</mark>n (<mark>79.5 km</mark>)

via Sayre Hwy

The nearest port from the land area