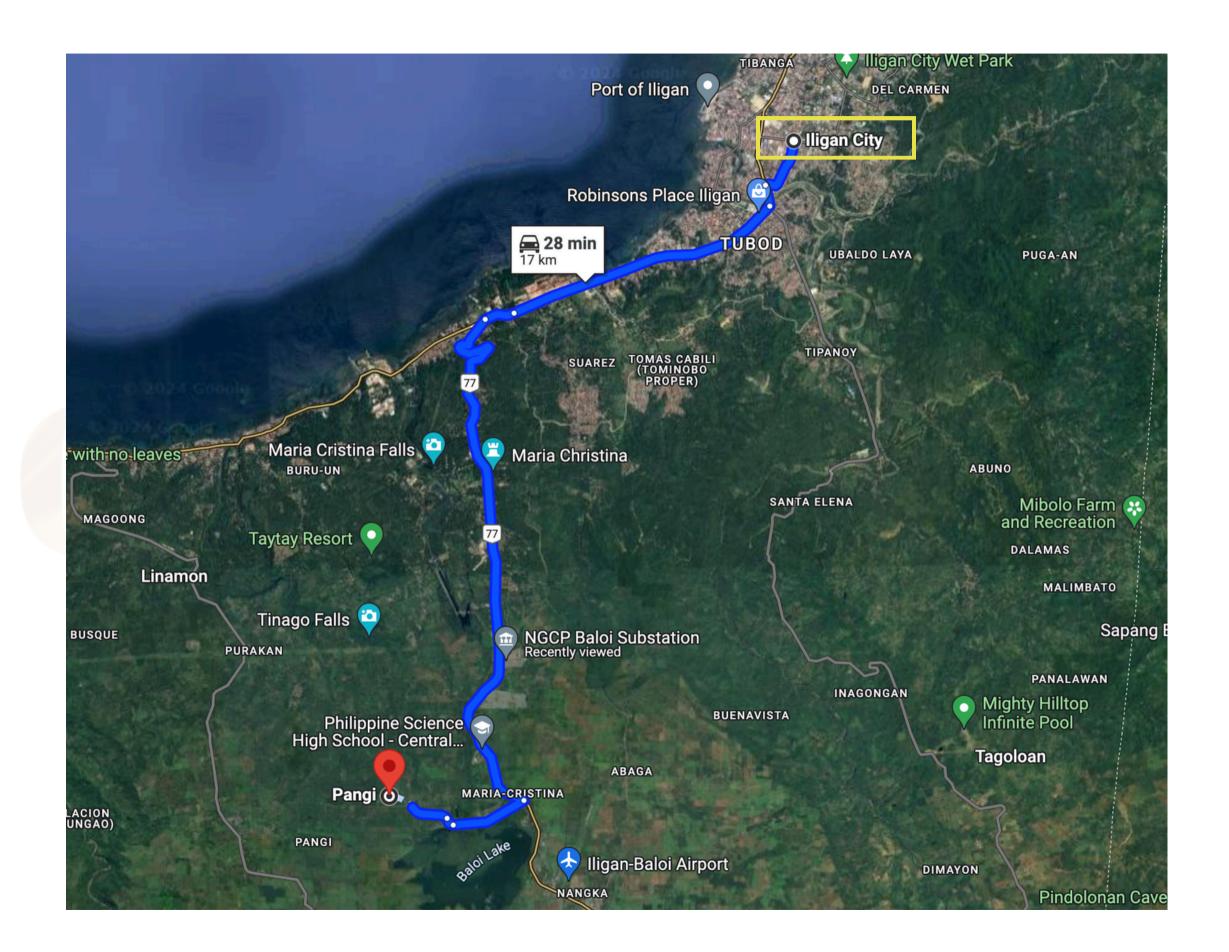

ILIGAN CITY

**Lanao Del Norte** 

LOT PROPOSAL FOR SOLAR COMPANY

INCORPORATED







### **Around 300 Hectares of Land**

- Consists of Clean Title, Tax Declaration, and Tax clearance
- consist of 3 barangay (Barangay Matmpay 1, and Matampay 2 and Robocon)
- The lot has a cemented road.
- > 95-99% flat terrain
- The Lot is filled with coconut trees, sunrise facing east sunset at west.





# Land Area to National Grid Corporation of the Philippines (NGCP)

→ 5.7 km





## Land Area to Iligan City

→ 11 km





## Land Area to Port of Iligan

→ 18.5 km





### Site to Balo-i NGCP Substation 1KM-2.7KM

### **Land Area Coverage**

# Philippine Science High School - Central... Measure distance Click on the map to add to your path Total distance: 3.68 km (2.29 mi)

### **NGCP Substation**





#### Site to Laguindingan Airport - 59 km



### Site to Cagayan de Oro City - 62 km





| NEAR ESTABLISHMENTS                             | Measurement     |  |
|-------------------------------------------------|-----------------|--|
| Distance from National Power Corporation (NPC   | 7 kilometers    |  |
| Distance from NRC Iligan Corporation            | 22 kilometers   |  |
| Distance from the Market                        | 7 kilometers    |  |
| Distance from POWER Source Company              | 24.9