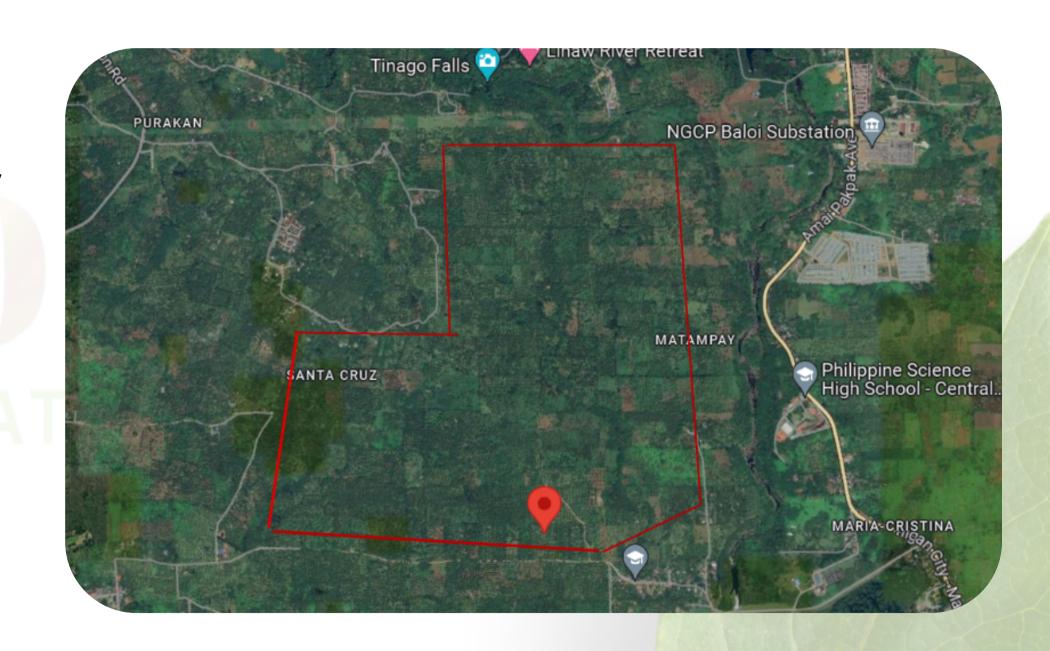

### **Around 300 Hectares of Land**

- Consists of Clean Title, Tax Declaration, and Tax clearance
- consist of 3 barangay (Barangay Matmpay 1, and Matampay 2 and Robocon)
- The lot has a cemented road.
- > 95-99% flat terrain
- The Lot is filled with coconut trees, sunrise facing east sunset at west.

### **Land Area Coverage**