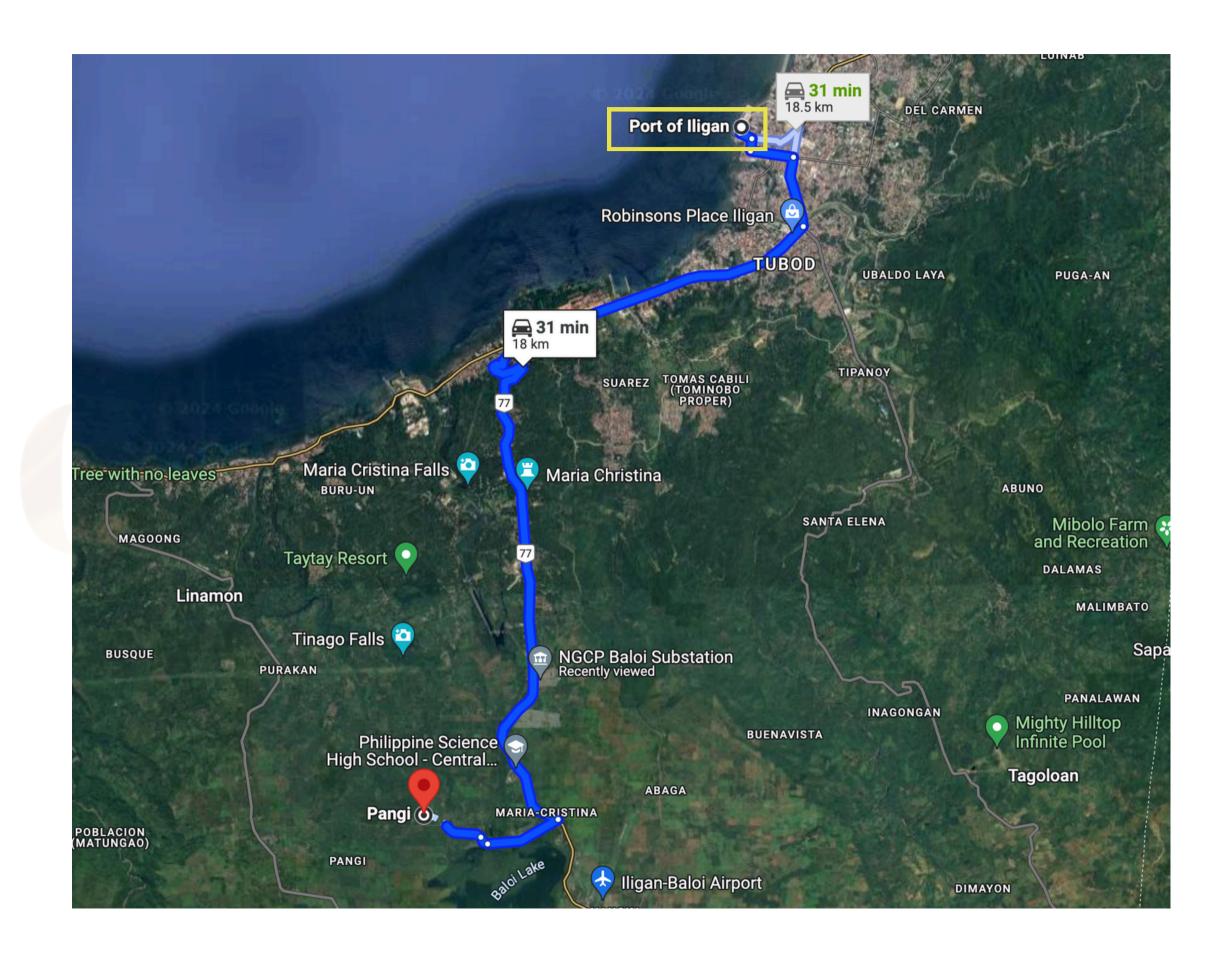

ILIGAN CITY

**Lanao Del Norte** 

LOT PROPOSAL FOR SOLAR COMPANY

INCORPORATED







### **Around 300 Hectares of Land**

- Consists of Clean Title, Tax Declaration, and Tax clearance
- consist of 3 barangay (Barangay Matmpay 1, and Matampay 2 and Robocon)
- The lot has a cemented road.
- > 95-99% flat terrain
- The Lot is filled with coconut trees, sunrise facing east sunset at west.





# Land Area to National Grid Corporation of the Philippines (NGCP)

→ 5.7 km





## Land Area to Iligan City

→ 11 km





## Land Area to Port of Iligan

→ 18.5 km





### Site to Balo-i NGCP Substation 1KM-2.7KM

### **Land Area Coverage**

# Philippine Science High School - Central... Measure distance Click on the map to add to your path Total distance: 3.68 km (2.29 mi)

### **NGCP Substation**





#### Site to Laguindingan Airport - 59 km



### Site to Cagayan de Oro City - 62 km





| NEAR ESTABLISHMENTS                             | Measurement     |  |
|-------------------------------------------------|-----------------|--|
| Distance from National Power Corporation (NPC   | 7 kilometers    |  |
| Distance from NRC Iligan Corporation            | 22 kilometers   |  |
| Distance from the Market                        | 7 kilometers    |  |
| Distance from POWER Source Company              | 24.9 kilometers |  |
| Distance from PILMICO