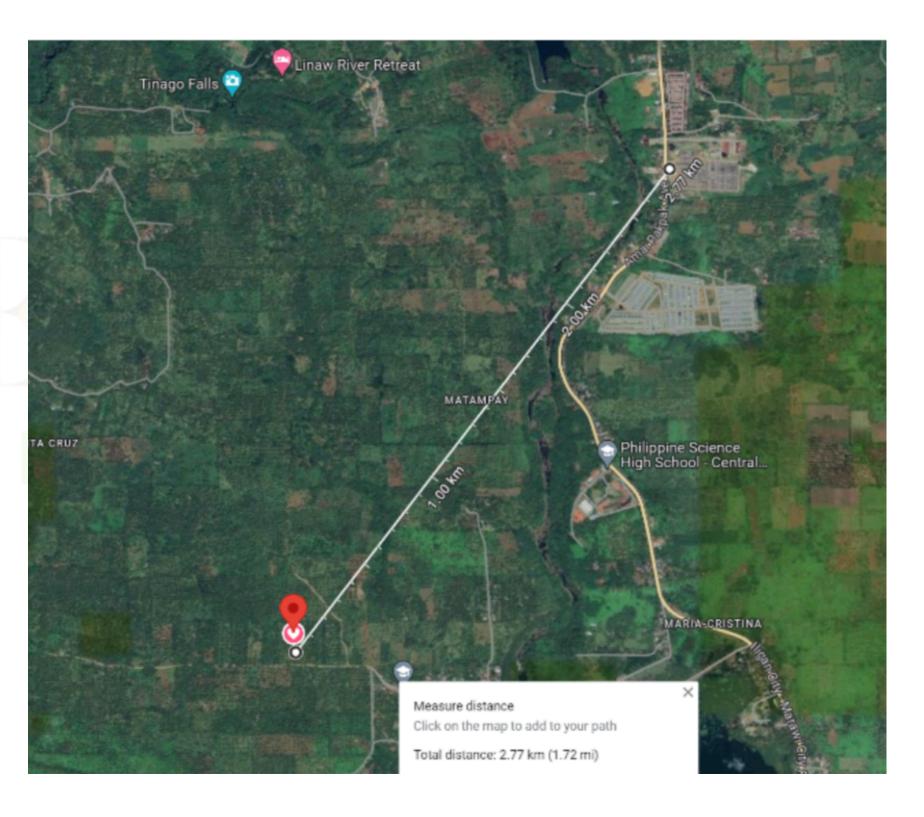

ILIGAN CITY

**Lanao Del Norte** 

LOT PROPOSAL FOR SOLAR COMPANY

INCORPORATED







### **Around 300 Hectares of Land**

- Consists of Clean Title, Tax Declaration, and Tax clearance
- consist of 3 barangay (Barangay Matmpay 1, and Matampay 2 and Robocon)
- The lot has a cemented road.
- > 95-99% flat terrain
- The Lot is filled with coconut trees, sunrise facing east sunset at west.





# Land Area to National Grid Corporation of the Philippines (NGCP)

→ 5.7 km





## Land Area to Iligan City

→ 11 km





## Land Area to Port of Iligan

→ 18.5 km





### Site to Balo-i NGCP Substation 1KM-2.7KM

### **Land Area Coverage**

# Philippine Science High School - Central... Measure distance Click on the map to add to your path Total distance: 3.68 km (2.29 mi)

### **NGCP Substation**





#### Site to Laguindingan Airport - 59 km



### Site to Cagayan de Oro City - 62 km





| NEAR ESTABLISHMENTS                             | Measurement     |  |
|-------------------------------------------------|-----------------|--|
| Distance from National Power Corporation (NPC   | 7 kilometers    |  |
| Distance from NRC Iligan Corporation            | 22 kilometers   |  |
| Distance from the Market                        | 7 kilometers    |  |
| Distance from POWER Source Company              | 24.9 kilometers |  |
| Distance from PILMICO                           | 25.4 kilometers |  |
| Distance from seaport to area                   | 20 kilometers   |  |
| Distance from Adventist Medical Center Hospital | 18 kilometers   |  |
| Distance from Robinsons Mall