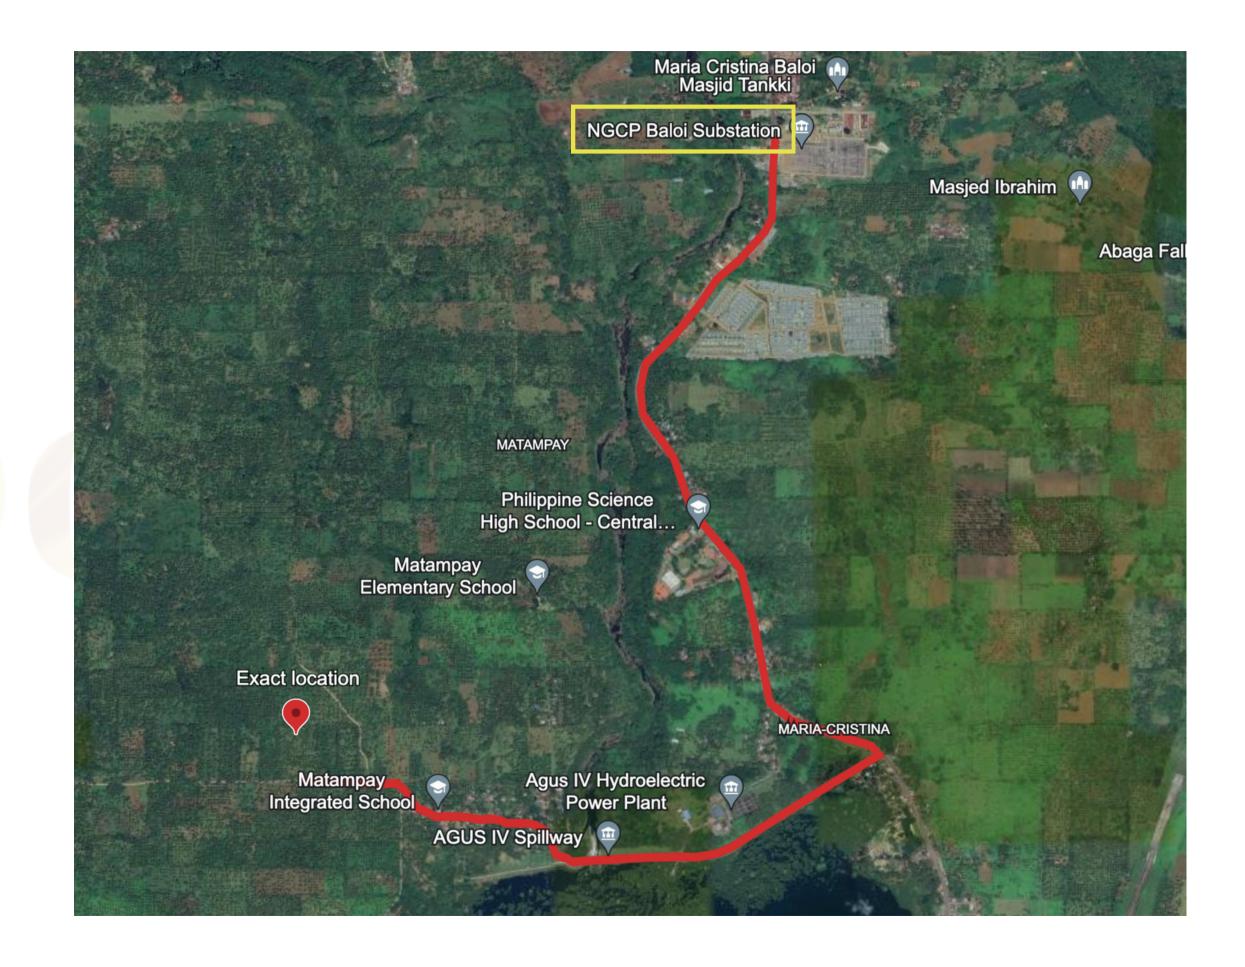

# Land Area to National Grid Corporation of the Philippines (NGCP)

→ 5.7 km

### Site to Balo-i NGCP Substation 1KM-2.7KM

### **NGCP Substation**