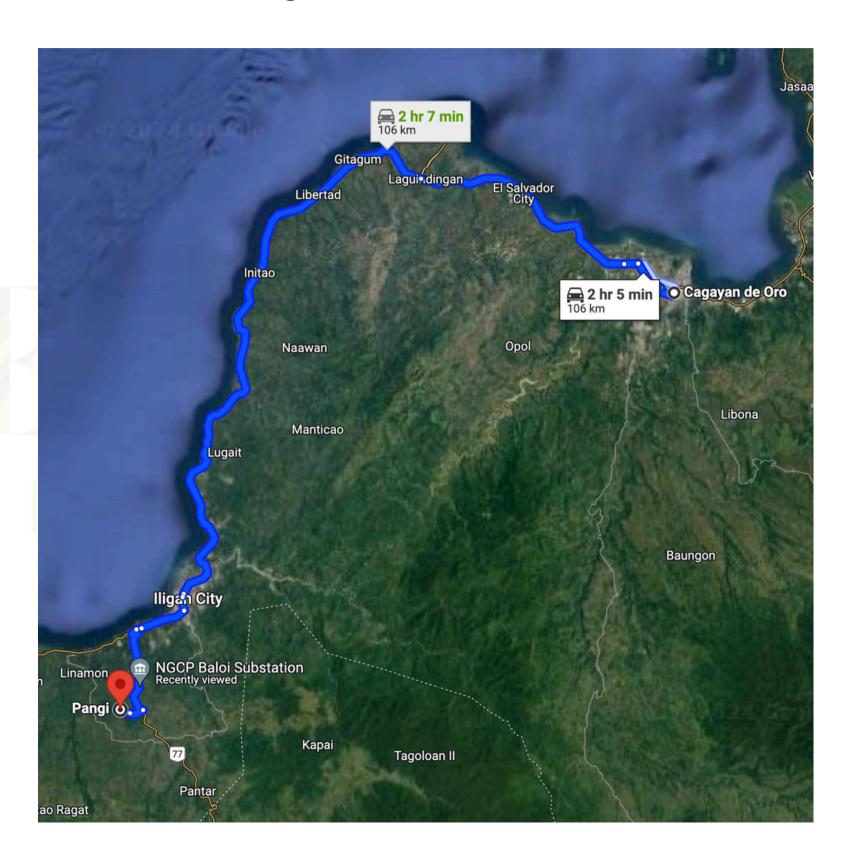

### Site to Cagayan de Oro City - 62 km

| NEAR ESTABLISHMENTS                             | Measurement     |  |
|-------------------------------------------------|-----------------|--|
| Distance from National Power Corporation (NPC   | 7 kilometers    |  |
| Distance from NRC Iligan Corporation            | 22 kilometers   |  |
| Distance from the Market                        | 7 kilometers    |  |
| Distance from POWER Source Company              | 24.9 kilometers |  |
| Distance from PILMICO                           | 25.4 kilometers |  |
| Distance from seaport to area                   | 20 kilometers   |  |
| Distance from Adventist Medical Center Hospital | 18 kilometers   |  |
| Distance from Robinsons Mall                    | 15 kilometers   |  |