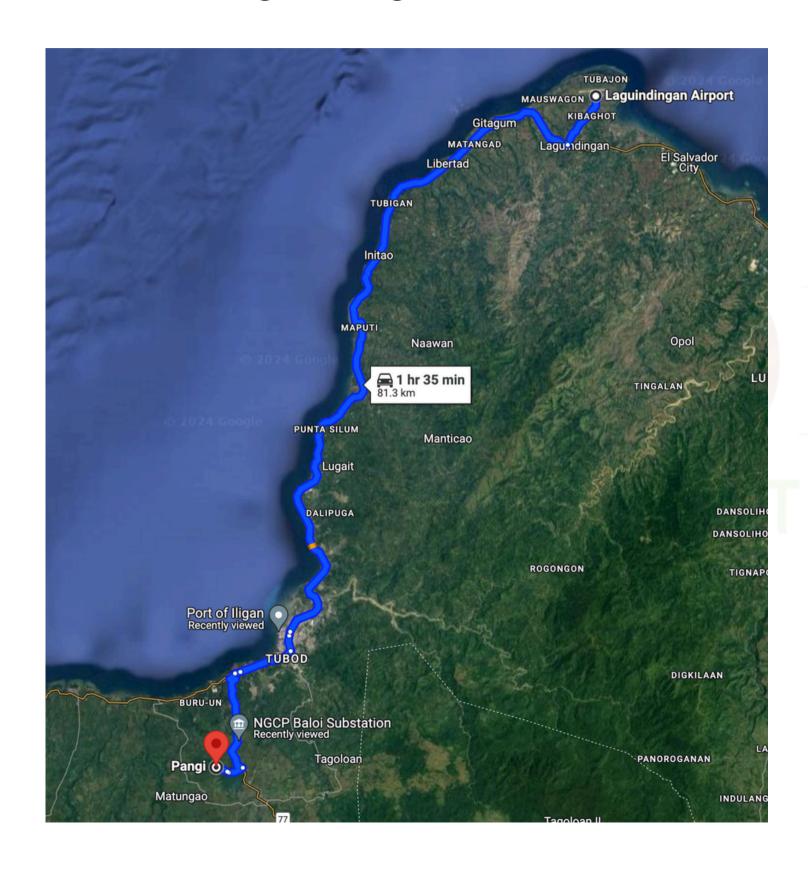

FOR SOLAR COMPANY

INCORPORATED







### **Around 300 Hectares of Land**

- Consists of Clean Title, Tax Declaration, and Tax clearance
- consist of 3 barangay (Barangay Matmpay 1, and Matampay 2 and Robocon)
- The lot has a cemented road.
- > 95-99% flat terrain
- The Lot is filled with coconut trees, sunrise facing east sunset at west.





# Land Area to National Grid Corporation of the Philippines (NGCP)

→ 5.7 km





## Land Area to Iligan City

→ 11 km





## Land Area to Port of Iligan

→ 18.5 km





### Site to Balo-i NGCP Substation 1KM-2.7KM

### **Land Area Coverage**

# Philippine Science High School - Central... Measure distance Click on the map to add to your path Total distance: 3.68 km (2.29 mi)

### **NGCP Substation**





#### Site to Laguindingan Airport - 59 km



### Site to Cagayan de Oro City - 62 km





| NEAR ESTABLISHMENTS                             | Measurement     |  |
|-------------------------------------------------|-----------------|--|
| Distance from National Power Corporation (NPC   | 7 kilometers    |  |
| Distance from NRC Iligan Corporation            | 22 kilometers   |  |
| Distance from the Market                        | 7 kilometers    |  |
| Distance from POWER Source Company              | 24.9 kilometers |  |
| Distance from PILMICO                           | 25.4 kilometers |  |
| Distance from seaport to area                   | 20 kilometers   |  |
| Distance from Adventist Medical Center Hospital | 18 kilometers   |  |
| Distance from Robinsons Mall                    | 15 kilometers   |  |



### **Important Docu